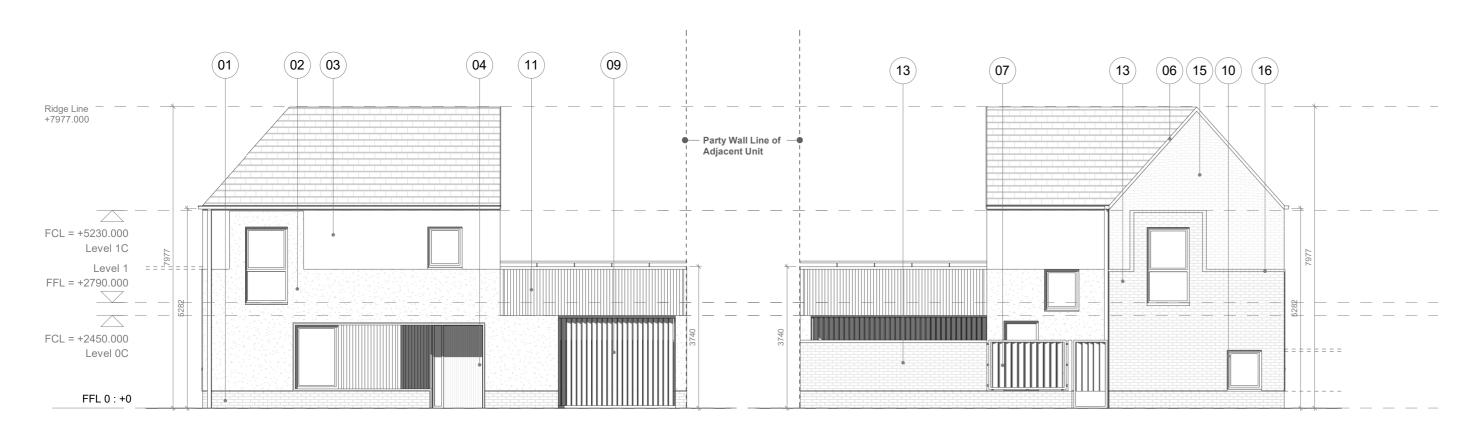

Courtyard House 3b5p\_Front Elevation\_V1e

Courtyard House 3b5p\_External Rear Elevation\_V1e

Courtyard House 3b5p\_Internal Side Elevation - Parking\_V1e

Courtyard House 3b5p\_Internal Rear Elevation\_V1e

## Material Key

Stretcher bond brickwork - charcoal

Rough textured render - white

| U_ | rtought toxturou fortuor Willio                                       |
|----|-----------------------------------------------------------------------|
| 03 | Smooth textured render - white                                        |
| 04 | Recessed entrance porches with white pre-cast concrete lining - white |
| 05 | Artificial slate or concrete equivalent roof tiles - blue/grey        |
| 06 | Verge detail - blue/grey                                              |
| 07 | Vertical louvered timber screens/posts to terrace                     |
| 80 | Square section powder coated rainwater goods - black                  |
| 09 | Vertical louvered timber screens/doors to carports                    |
| 10 | Composite/PVC windows and doors                                       |
|    |                                                                       |

pergolas and locations.

01

02

- Profiled fibre cement facade material and handrail -Profiled fibre cement facade material privacy screens
- with powder coated metal 'T' frame hessian
- 13 Grey/white brick with grey mortar
- Smooth textured render dark grey
- Grey/white brick with colour match mortar
- Projecting header course grey/white brick grey mortar