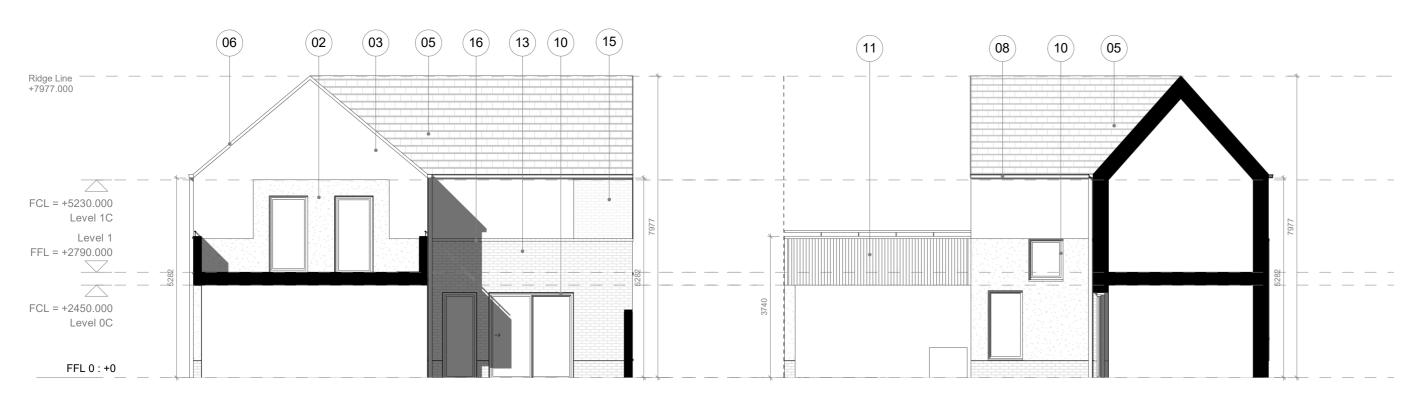

Courtyard House 3b5p\_Side Elevation\_V1e

- This drawing is copyright Proctor and Matthews
   Architects and must not be copied in whole or part without prior consent.
  - 2. Do not scale from this drawing.
  - Refer to drawing number.
- This drawing is to be read in conjunction with all other relevant architects and engineer's drawings.

## Material Key

Stretcher bond brickwork - charcoal

Rough textured render - white

| U_ | rtought toxturou fortuor Willio                                       |
|----|-----------------------------------------------------------------------|
| 03 | Smooth textured render - white                                        |
| 04 | Recessed entrance porches with white pre-cast concrete lining - white |
| 05 | Artificial slate or concrete equivalent roof tiles - blue/grey        |
| 06 | Verge detail - blue/grey                                              |
| 07 | Vertical louvered timber screens/posts to terrace                     |
| 80 | Square section powder coated rainwater goods - black                  |
| 09 | Vertical louvered timber screens/doors to carports                    |
| 10 | Composite/PVC windows and doors                                       |
|    |                                                                       |

pergolas and locations.

01

02

- Profiled fibre cement facade material and handrail -Profiled fibre cement facade material privacy screens
- with powder coated metal 'T' frame hessian
- 13 Grey/white brick with grey mortar
- Smooth textured render dark grey
- Grey/white brick with colour match mortar
- Projecting header course grey/white brick grey mortar