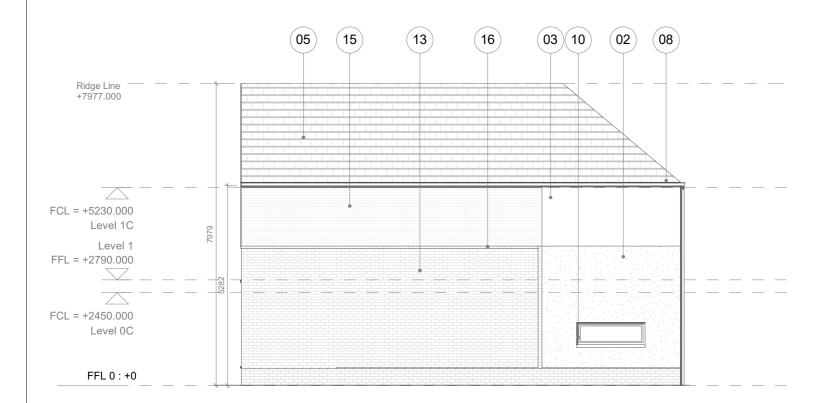

Courtyard House 3b5p\_Side Elevation\_V1e

- This drawing is copyright Proctor and Matthews
   Architects and must not be copied in whole or part without prior consent.
  - 2. Do not scale from this drawing.
  - Refer to drawing number.
- This drawing is to be read in conjunction with all other relevant architects and engineer's drawings.

## Material Key

Stretcher bond brickwork - charcoal

Rough textured render - white

| U_ | rtought toxturou fortuor Willio                                       |
|----|-----------------------------------------------------------------------|
| 03 | Smooth textured render - white                                        |
| 04 | Recessed entrance porches with white pre-cast concrete lining - white |
| 05 | Artificial slate or concrete equivalent roof tiles - blue/grey        |
| 06 | Verge detail - blue/grey                                              |
| 07 | Vertical louvered timber screens/posts to terrace                     |
| 80 | Square section powder coated rainwater goods - black                  |
| 09 | Vertical louvered timber screens/doors to carports                    |
| 10 | Composite/PVC windows and doors                                       |
|    |                                                                       |

pergolas and locations.

01

02

- Profiled fibre cement facade material and handrail -Profiled fibre cement facade material privacy screens
- with powder coated metal 'T' frame hessian
- 13 Grey/white brick with grey mortar
- Smooth textured render dark grey
- Grey/white brick with colour match mortar
- Projecting header course grey/white brick grey mortar